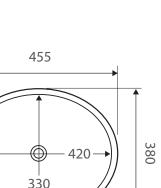

| Specifications   |                    |
|------------------|--------------------|
| Outer Dimensions | 455 x 380 x 195 mm |
| Inner Bowl Depth | 155 mm             |
| Bowl Capacity    | 9 Litres           |