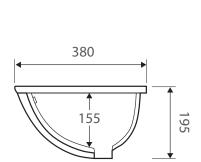

| Specifications   |                    |
|------------------|--------------------|
| Outer Dimensions | 455 x 380 x 195 mm |
| Inner Bowl Depth | 155 mm             |
| Bowl Capacity    | 9 Litres           |