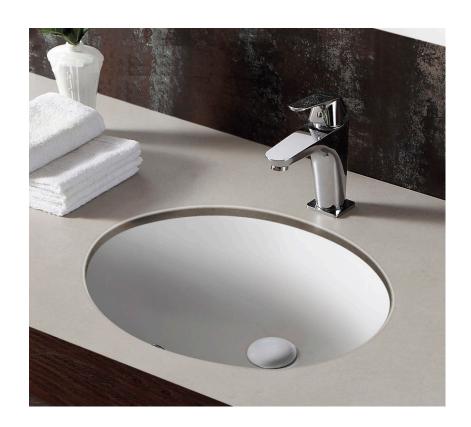

## Undermounted Ceramic Basin

- Gloss white finish
- Mounted under the vanity top
- No tap hole
- Overflow
- Requires 32mm waste, with overflow
- Waste not included

| Product Code | TR908         |
|--------------|---------------|
| Barcode      | 9347900002118 |